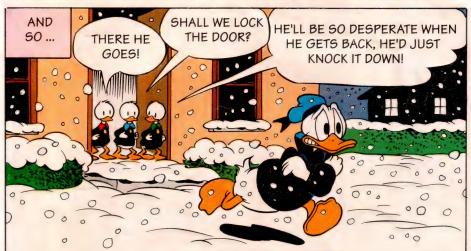

#### SLEEPLESS IN DUCKBURG

AFTER ANOTHER SLEEPLESS NIGHT AND DAY ...

NEXT MORNING, THE BOYS RUSHED ROUND TO THE SNOOZOLOGIST

BUT AS THE HOURS TICKED SLOWLY BY, DONALD'S EYES BEGAN TO DROOP AND HIS SHOULDERS BEGAN TO SAG ...